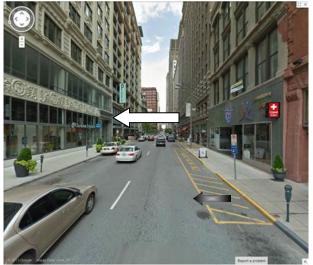

# **Directions to the Missouri Arts Council**

Hwy 64/40 East to downtown St. Louis

- Exit 39B-39C on the left for 11th St
- Turn right on Market then immediately left to 11th St.
- Turn right at the third cross street onto Olive.
- Parking garage is halfway down block on the left.

## **Ninth Street Garage**

Entrance is on left on Olive between 10<sup>th</sup> St. and 9<sup>th</sup> St. (\$1.00 for 20 minutes)

- Near the entrance is signage (Schnucks red and garage blue and white).
- Take the elevator to the first floor and cross the street.
- Enter the Old Post Office and take the elevator to the Gallery level.
- MAC office is across the hall from the stairs.
- Free parking for one hour with purchase from Schnucks