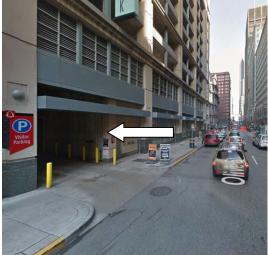

## **Ninth Street Garage**

Entrance is on left on Olive between 10<sup>th</sup> St. and 9<sup>th</sup> St. (\$1.00 for 20 minutes)

- Near the entrance is signage (Schnucks red and garage blue and white).
- Take the elevator to the first floor and cross the street.
- Enter the Old Post Office and take the elevator to the Gallery level.
- MAC office is across the hall from the stairs.
- Free parking for one hour with purchase from Schnucks

Entrance to garage on Olive.